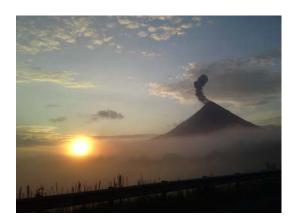

**Directions:** Write the correct word under the picture that matches it. Then circle the main part, or root in each word.

eruption

interruption

\_\_\_\_\_

\_\_\_\_\_

Write one more word with the root –rupt-